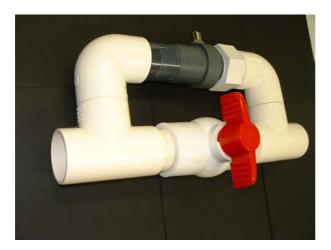

-------|
| ZX-32mm      | 32 mm                                                               | Min 11m <sup>3</sup> /hr (185 L/pm)<br>Max 22 m <sup>3</sup> /hr (365 L/pm) with a minimum<br>entry pressure<br>0, 75 bar and max of 1.5 bar | 120mm         |
| ZX-40mm      | 40 mm                                                               | Min 11m <sup>3</sup> /hr (185 L/pm)<br>Max 22 m <sup>3</sup> /hr (365 L/pm) with a minimum<br>entry pressure<br>0, 75 bar and max of 1.5 bar | 120mm         |
| ZX-50mm      | 50 mm                                                               | Min 30.m <sup>3</sup> /hr ( 500 L/pm)<br>Max 61 m <sup>3</sup> /hr (1020 L/pm)                                                               | 145mm         |

Also available in a bypass manifold configuration.



#### 684 Mazzie

## Swage fittings 20mm (Material PVDF)



### Threaded 1 inch BSP (Material PVDF)