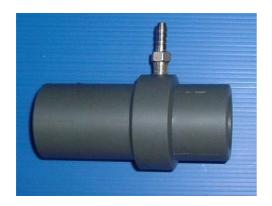

# Venturi Injectors

## ZX - Range



**Body Material** :Virgin PVC (also available in S/steel threaded)

#### Design

Proprietary multiple injection design ensures the optimal transfer of ozone into the water.

| <u>Model</u> | Inlet /outlet size<br>PVC pressure fitment<br>sizes (glue slip fit) | Fluid flow rates                                                                                                                             | <u>Length</u> |
|--------------|---------------------------------------------------------------------|----------------------------------------------------------------------------------------------------------------------------------------------|---------------|
| ZX-32mm      | 32 mm                                                               | Min 11m <sup>3</sup> /hr (185 L/pm)<br>Max 22