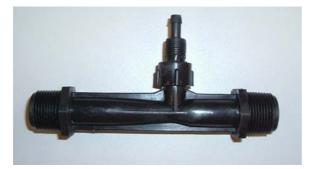

m <sup>3</sup> /hr (185 L/pm)<br>Max 22 m <sup>3</sup> /hr (365 L/pm) with a minimum<br>entry pressure<br>0, 75 bar and max of 1.5 bar | 120mm         |
| ZX-40mm      | 40 mm                                                               | Min 11m <sup>3</sup> /hr (185 L/pm)<br>Max 22 m <sup>3</sup> /hr (365 L/pm) with a minimum<br>entry pressure<br>0, 75 bar and max of 1.5 bar | 120mm         |
| ZX-50mm      | 50 mm                                                               | Min 30.m <sup>3</sup> /hr ( 500 L/pm)<br>Max 61 m <sup>3</sup> /hr (1020 L/pm)                                                               | 145mm         |

Also available in a bypass manifold configuration.



#### 684 Mazzie

## Swage fittings 20mm (Material PVDF)



### Threaded 1 inch BSP (Material PVDF)