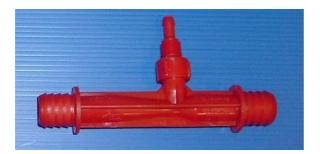

#### Design

Proprietary multiple injection design ensures the optimal transfer of ozone into the water.

| <u>Model</u> | Inlet /outlet size<br>PVC pressure fitment<br>sizes (glue slip fit) | Fluid flow rates                                                                                                                             | <u>Length</u> |
|--------------|---------------------------------------------------------------------|----------------------------------------------------------------------------------------------------------------------------------------------|---------------|
| ZX-32mm      | 32 mm                                                               | Min 11m <sup>3</sup> /hr (185 L/pm)<br>Max 22 m <sup>3</sup> /hr (365 L/pm) with a minimum<br>entry pressure<br>0, 75 bar and max of 1.5 bar | 120mm         |
| ZX-40mm      | 40 mm                                                               | Min 11m <sup>3</sup> /hr (185 L/pm)<br>Max 22 m <sup>3</sup> /hr (365 L/pm) with a minimum<br>entry pressure<br>0, 75 bar and max of 1.5 bar | 120mm         |
| ZX-50mm      | 50 mm                                                               | Min 30.m <sup>3</sup> /hr ( 500 L/pm)<br>Max 61 m <sup>3</sup> /hr (1020 L/pm)                                                               | 145mm         |