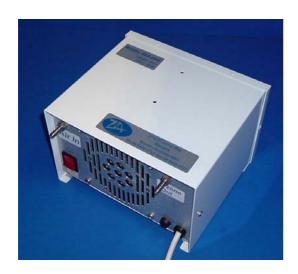

Model: ZXA-1000

## Features

- Aluminium powder coated enclosure (perforated boxes for internal installations)
- All fixings and fittings stainless steel
- All parts in contact with ozone are ozone resistant.
- High voltage indicator (indicates ozone production)

## Specifications:

| Shipping Size's and weights            |              | Feed Gas Requirement          |                            |
|----------------------------------------|--------------|-------------------------------|----------------------------|
| 220 W x 200 H x 150 D (all dims in mm) |              | Air                           |                            |
| 2.6 kg  Electrical                     |              | Gas flow requirement          | 6 LPM                      |
|                                        |              | Pressure                      | 0.3 bar                    |
|                                        |              | <u>Dielectric</u>             |                            |
| Voltage<br>Power                       | 240v<br>20 w | CD-Crystal g<br>mesh cylindri | glass and stainless<br>cal |

## Cooling

The unit is air cooled